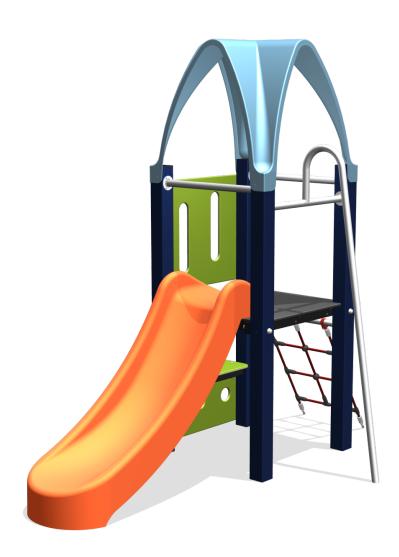

# **Basic Play**

BBPE110.7AP

Multi-play equipment

# BBPE110.7AP

# Multi-play equipment

1+

3 - 8

2,6 x 1,5 x 2,6 m

5,2 x 4,5 m

5,7 x 4,5 m

1,0 m

Opvangzone

## Play values

Combination equipment, Sliding, Climbing, Role play

#### Material

Posts made of powdercoated aluminium. The top is covered with a pole cap. Floors are entirely made of recyclable plastic and have an anti-slip profile. Plate material is made of coloured 19mm thick HMPE of a quality for outside use. Roofs and slides are made of coloured fiberglass-reinforced polyester. All metal parts are powder-coated aluminium or stainless steel. Connections are, where necessary, covered with a plastic cap. Nets and ropes are made of 16 mm vandal-proof Hercules rope.