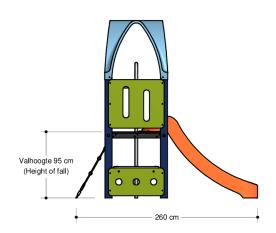

# Multi-play equipment

1+

3 - 8

2,6 x 1,5 x 2,6 m

5,2 x 4,5 m

5,7 x 4,5 m

1,0 m

Opvangzone