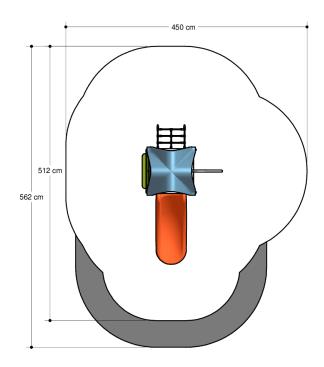

# Multi-play equipment

1+

3 - 8

2,6 x 1,5 x 2,6 m

5,2 x 4,5 m

5,7 x 4,5 m

1,0 m

Opvangzone