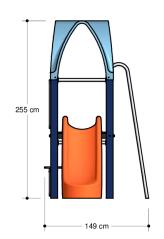

# Multi-play equipment

1+

3 - 8

2,6 x 1,5 x 2,6 m

5,2 x 4,5 m

5,7 x 4,5 m

1,0 m

Opvangzone