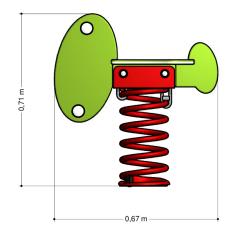

## Springer Oval

-

1 - 6

0,7 x 0,3 x 0,8 m

3,0 x 2,5 m

3,0 x 2,5 m

> 0,6 m

## Play values

Spring, Seesaw

#### Material

Plate material is made of coloured 19mm thick HDPE of a quality for outside use. The seat is made of HDPE. Fasteners are protected with shielding caps where necessary. The hand brackets and footrests are made of plastic with a galvanized steel insert. Spring made out of steel.