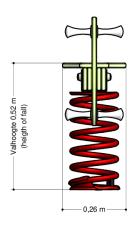

## Springer Oval

-

1 - 6

0,7 x 0,3 x 0,8 m

3,0 x 2,5 m

3,0 x 2,5 m

> 0,6 m