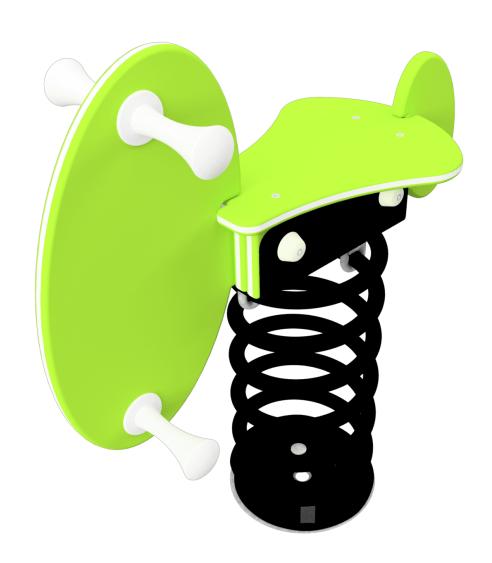

# **Basic Play**

BBPE010.5K Springer Oval

## **BBPE010.5K**

## Springer Oval

-

1 - 6

0,7 x 0,3 x 0,8 m

3,0 x 2,5 m

3,0 x 2,5 m

> 0,6 m

## Play values

Spring, Seesaw

#### Material

Plate material is made of coloured 19mm thick HDPE of a quality for outside use. The seat is made of HDPE. Fasteners are protected with shielding caps where necessary. The hand brackets and footrests are made of plastic with a galvanized steel insert. Spring made out of steel.