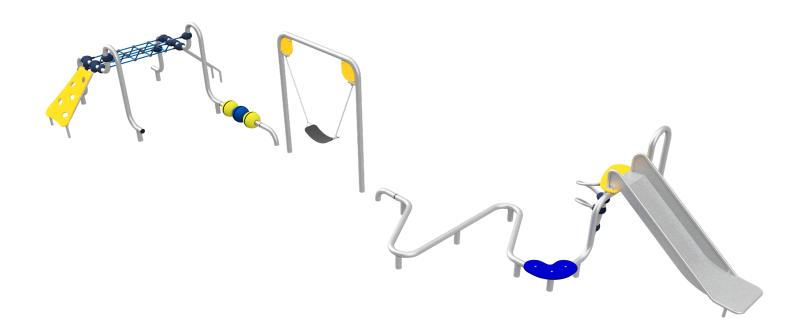

# Pioneer PNRE000.307

Playchain 307

### Playchain 307

#### **Functions**

Balancing, Sliding, Climbing, Lounging, Sitting