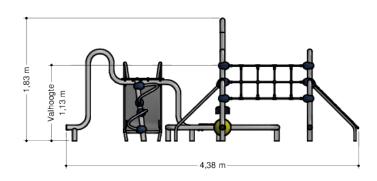

# Pioneer PNRE000.307

Playchain 307

### Playchain 307

## **Heaviest part** 37 kg