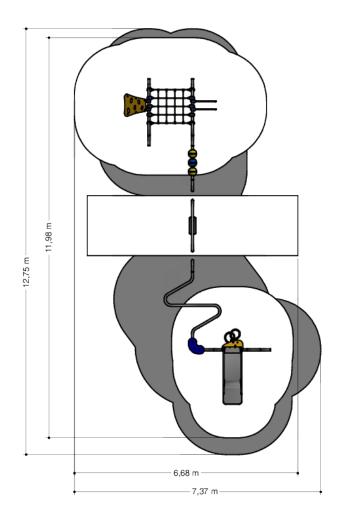

# Pioneer PNRE000.307

Playchain 307

## PNRE000.307

### Playchain 307

## **Heaviest part** 37 kg

#### **Functions**

Balancing, Sliding, Climbing, Lounging, Sitting