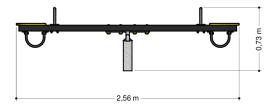

# **Basic Play**

### JGPE424.502 Seesaw



ADRES Hyacintstraat 2, 4255 HX Nieuwendijk

TEL +31 (0)183 40 23 66 MAIL export@boerplay.com



© 2024 BOERPLAY

# JGPE424.502

#### Seesaw







#### Biggest part

2,6 x 0,5 x 0,2

Heaviest part 35 kg

## Number of mechanics 2

Play values

Seesaw

#### Material

Beam made of recycled plastic. The seats are made of coloured 19mm thick HDPE of a quality for outside use. Handles made out of stainless steel. Fasteners are protected with shielding caps where necessary. Post / hinge made out of steel. Internal damping due to rubber.

#### Anchoring

Galvanized steel post is placed in the ground and poured in with concrete.





TEL +31 (0)183 40 23 66