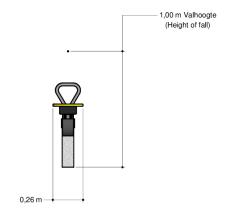

#### Anchoring

Galvanized steel post is placed in the ground and poured in with concrete.

TEL +31 (0)183 40 23 66