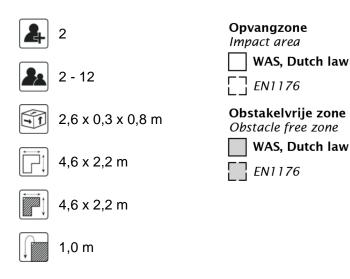

#### Biggest part

2,6 x 0,5 x 0,2

Heaviest part 35 kg

## Number of mechanics 2

Play values

Seesaw

#### Anchoring

Galvanized steel post is placed in the ground and poured in with concrete.

TEL +31 (0)183 40 23 66