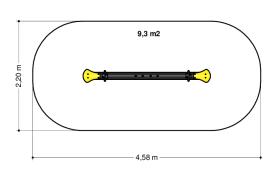

# **Basic Play**

### JGPE424.502 Seesaw



ADRES Hyacintstraat 2, 4255 HX Nieuwendijk

TEL +31 (0)183 40 23 66 MAIL export@boerplay.com



© 2024 BOERPLAY

# JGPE424.502

#### Seesaw







#### Biggest part

2,6 x 0,5 x 0,2

Heaviest part 35 kg

## Number of mechanics 2

Play values

Seesaw

#### Material

Beam made of recycled plastic. The seats are made of coloured 19mm thick HDPE of a quality for outside use. Handles made out of stainless steel. Fasteners are protected with shielding caps where necessary. Post / hinge made out of steel. Internal damping due to rubber.

#### Anchoring

Galvanized steel post is placed in the ground and poured in with concrete.





TEL +31 (0)183 40 23 66