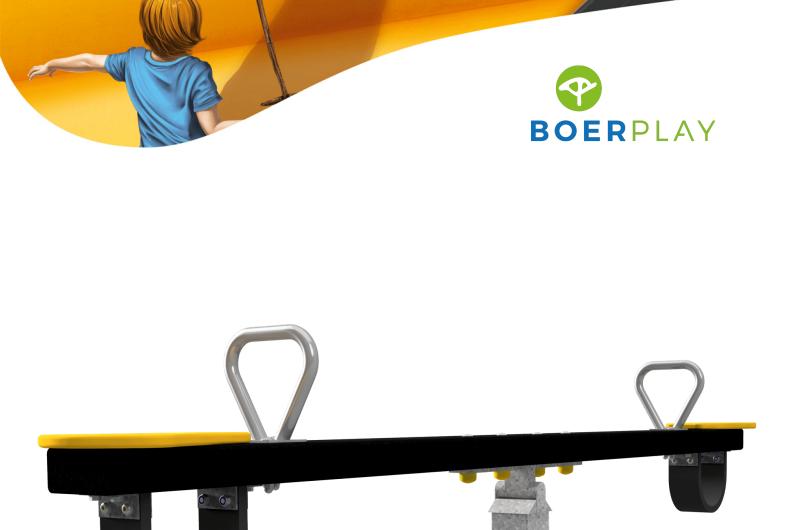

# JGPE424.502

#### Seesaw

#### Biggest part

2,6 x 0,5 x 0,2

Heaviest part 35 kg

#### Material

Beam made of recycled plastic. The seats are made of coloured 19mm thick HDPE of a quality for outside use. Handles made out of stainless steel. Fasteners are protected with shielding caps where necessary. Post / hinge made out of steel. Internal damping due to rubber.